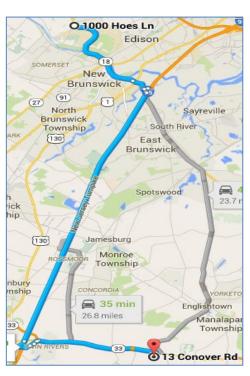

### **Cemetery Address**

Jersey State Memorial Park (Makbarat As-Salaam) Cemetery 13 Conover Road, Millstone Township, NJ 08535

## **Directions (From MCMC)**

Distance: 29 miles, Travel Time: 30-40 minutes

- Turn right (from the front exit) onto NJ-18 S
- After 5 miles, take NJ Turnpike S (towards Trenton)
- After 17 miles, take exit 8 onto toward Hightstown/Freehold (NJ-133)
- Keep right and take NJ-33 E (Franklin/Freehold)
- After 5.5 miles, turn right onto Conover Rd
- After 0.2 miles, cemetery entrance will be on your right