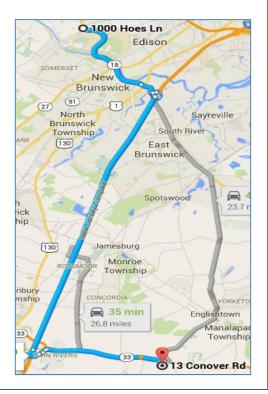

### **Cemetery Address**

Jersey State Memorial Park (Makbarat As-Salaam) Cemetery

13 Conover Road, Millstone Township, NJ 08535

### **Directions (From MCMC)**

Distance: 29 miles, Travel Time: 30-40 minutes

- Turn right (from the front exit) onto NJ-18 S
- After 5 miles, take NJ Turnpike S (towards Trenton)
- After 17 miles, take exit 8 onto toward Hightstown/Freehold (NJ-133)
- Keep right and take NJ-33 E (Franklin/Freehold)
- After 5.5 miles, turn right onto Conover Rd
- After 0.2 miles, cemetery entrance will be on your right